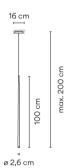

V/ | 3 | \

Design By Jordi Vilardell

Surface-mounted hanging lamp giving soft, well-aimed light thanks to its new LED fitting. Designed by Jordi Vilardell. With patterned glass diffuser and finished in white lacquered fibre or black carbon fibre.