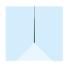

## Lighting effect

## General Lighting

Lamp used to highlight a specific element.