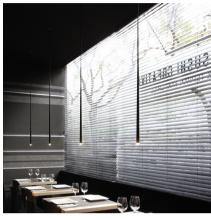

## Lighting effect

## General Lighting

Lamp used to highlight a specific element.